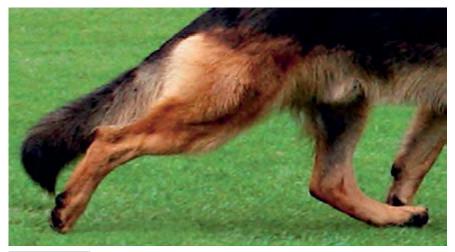

Croup /pelvis length is best determined not by visually trying to work out where the pelvis is but by looking at the outer face of the upper thigh (see red arrow) and drawing an imaginary vertical line upward - this is the start of the croup and its end is the end of the buttocks. This is explained in some detail a little later in the article. A short croup/pelvis is always steep - a matter related to locomotive engineering and seen in the below photograph. Short steep croup = narrow muscle mass. Very good croup = broad muscle mass.