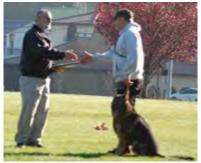

#### Obedience

At the stadium, the flights hummed along in an effort to stay on schedule. Competitors did an excellent job staging their dogs at the appropriate time before being waved onto the field by the field steward. Each team checked in with Long Down Judge Heidi Theis, before heeling to their proper location – basic position for handlers that drew "up dog" (odd number), and long down for handlers that drew "down dog" (even number).

Competitors and spectators alike were treated to

several beautiful performances that emphasized correctness, speed, and harmony, such as those from Frank Phillips and Kliff (96 points), John Kennedy and Knox (96 points), and Erin O'Shea and Vegas (97 points). But it was Ronny Burmer's 98-point performance with his BHOT dog Aldo vom Burmeister that took home the High Obedience Trophy.

"I had the honor to judge Obedience two years in a row at the USCA Nationals," said obedience judge Nathaniel Roque. "I saw many of the same handlers and dogs back-to-back in two Championships. It was a great opportunity for me to see many of them make substantial improvements in overall performances or specific areas of their training. The biggest example of this was in retrieving exercises. In 2017 many dogs had problems with the hold and carry of the dumbbell, presentation and return speed. In 2018, there was a marked improvement in the overall retrieve exercises with SG and a few V performances presented."

"I'd also again like to thank all of the handlers for the

performances – some of which ended well, and a few of which ended in that heartbreaking DQ. "Protection at the 2018 USCA Nationals showed some powerful dogs and some strong performances," remarked protection judge Ann Marie Chaffin. "It was exciting to see the extreme level of competition at our nationals. The handlers knew the rules and showed skill in both their training and handling; very few mistakes were made. Our membership, competitors and spectators et al., as a whole are educated in what judges need to see for high points: good aggression, dominance and intensity from the dog, especially under the threat, and all while showing a high level of control. I saw dogs that had strict focus on the handler when asked, and quickly transitioned to an intense focus on the helper in the blink of the eye."

There were multiple V scores, including Mike Diehl and Gazze (97), Tyler Pluss and Attack (97), Vadim Plotsker and Woody (97), Erin O'Shea and Vegas (97), and Frank Phillips with Kliff (98 – High Protection). In addition to these strong routines, there were also some spectacular long bites. "I saw quite a number of exceptionally fast dogs at the national," said Ann Marie Chaffin. "In the 1980s I saw a "comer" only every now again, but extreme speed is now the norm."