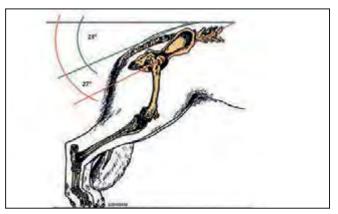

The angle between the rear & fore pivot point and the angle of the transmission conduit impacts on locomotive efficiency, more particularly endurance i.e. 2 to 3 hours of continuous trotting.

**ANGLE WHEN STANDING** The forward pivot point is located at the approximate center of the serratus ventralis muscles attachment to the scapula.

ANGLE WHEN TROTTING At around an optimum of approximately 7 degrees during the trot phase, it should not be too angled in either direction.

The angle between the pivot points denoted in orange, changes from when the dog is standing through the various locomotive phases of walk to trot to gallop. Only the angle in the trot is shown here. At around an optimum of approximately 7 degrees during the trot phase, it should not be too angled in either direction. Many canine terms originate from the horse and whilst many horse terms are used in dogs, horses should not be compared to dogs in functional terms and this is because in a number of instances it is not a matter of similarity but contrast. For example, the croup is the highest point of the horse's topline, higher than the withers, whilst in the German Shepherd Dog it is the complete reverse. The implications of this in a locomotive sense are significant.

The SV/FCI standard No 166 - 23/12/2010 states: 'The croup should be long and slightly sloping approximately 23 degrees to the horizontal. The upper line should merge into the base of the tail without interruption.'