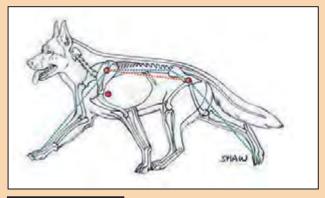

#### Rear Pivot point and centre of gravity

There are two pivot points in the dog. A 'rear pivot point' which is located within the hip joint and a 'forward pivot point' which is located about 1/3 down from the top of the scapula. Understanding this is critical to understanding the impact of gravity and the process of energy transmission, and locomotion. The forward pivot point is located at the approximate centre of the serratus ventralis muscles attachment to the scapula. This muscle connects the shoulder blade to the thorax. Shown in interconnecting orange dots, these are the transfer points in the energy transmission line that go from the hindquarter to the forequarter. They can be visualised as being akin to the universal joints in a motor vehicle tail shaft. The end of the spine where it joins the top of the pelvis at the iliosacral joint (the joint between the sacrum and the ilium bones of the pelvis) may seem to be a logical rear pivot point but its not. This is because it is literally a fixed point (1 > 2 degrees max. of movement)

The angle between the rear & fore pivot point and the angle of the transmission conduit impacts on locomotive efficiency, more particularly endurance i.e. 2 to 3 hours of continuous trotting.

**ANGLE WHEN STANDING** The forward pivot point is located at the approximate center of the serratus ventralis muscles attachment to the scapula.

ANGLE WHEN TROTTING At around an optimum of approximately 7 degrees during the trot phase, it should not be too angled in either direction.

The angle between the pivot points denoted in orange, changes from when the dog is standing through the various locomotive phases of walk to trot to gallop. Only the angle in the trot is shown here. At around an optimum of approximately 7 degrees during the trot phase, it should not be too angled in either direction. Many canine terms originate from the horse and whilst many horse terms are used in dogs, horses should not be compared to dogs in functional terms and this is because in a number of instances it is not a matter of similarity but contrast. For example, the croup is the highest point of the horse's topline, higher than the withers, whilst in the German Shepherd Dog it is the complete reverse. The implications of this in a locomotive sense are significant.