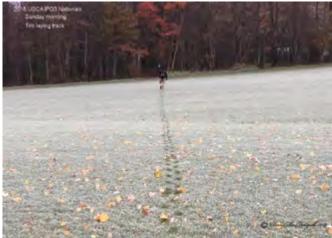

abated but we did find frost on the grass sod fields.

At 0700 hours Tim laid in the first tracks then I followed and then Jim laid the last tracks to complete the flight. We could see the track laid out in the frost

and knew it would be great tracking today. Willie arrived with the judge at 0800 and then laid out the next three tracks and I finished with the last two tracks. By 0800 the frost had burned off and yet we could still see the track in the wet sod grass. We finished Sunday about 1030 hours and the tracking was completed for the 2018 USCA GSD Nationals.