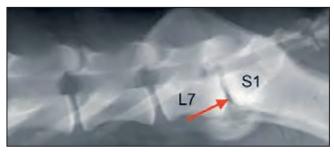

The sacrum - S1, connects the pelvis to the dog's spine at the lumbar vertebra - L7, this is called the 'lumbosacral junction'.

THE ILIUM The pelvis consists of four distinct bones: ilium, ischium, pubis and acetabular bone. The ilium, illustrated, is the largest component. **THE PELVIS** The ilium, ischium and pubis are separated at birth but fuse together as the dog develops.

#### Lumbar spine lumbosacral junction

The lumbar spine can flex and bend, all thanks to intervertebral discs. The greatest point of ventral (underside) intervertebral disc compression is at the L7 when the spine is bending and this is potentially a weak spot within the spine. The relevance of the lumbar spine and its ability to bend to the hindquarter is this; When a dog is running at any phase, the pelvis itself does not change its angle to any real measurable degree, it is the lumbar spine that changes the pelvis' angle and therefore the angle of the lumbar spine relative to the horizontal when the dog is standing is significant. That is, as the lumbar spine bends downward the pelvis gets steeper, steeper when the dog is standing and steeper when it is in a locative phase. The pelvis consists of four distinct bones: ilium, ischium, pubis and acetabular bone.