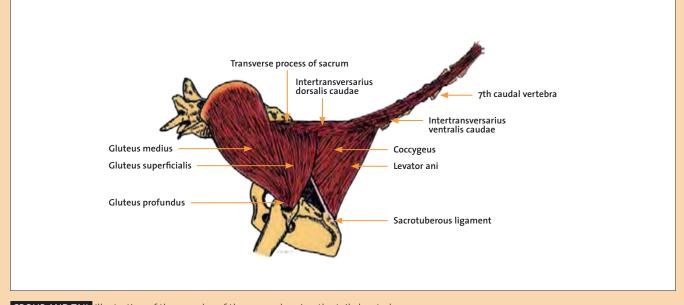

### THE HINDQUARTER – ITS COMPONENT PARTS

#### Definition

The posterior part of the dog, it consists of the croup, pelvis, sacrum, tail, femur, knee joint, patella, tibia, fibula, hock joint, rear pastern and rear feet. The hindquarter includes bones, muscles, tendons, ligaments and a complex circulatory and nervous system.

### THE CROUP AND THE PELVIS

**THE CROUP** Visually the croup spans the area from just a little ahead of the crest of the ilium - pin bones - to the root of the tail.

X-RAY SCAN Lumbar spine lumbosacral junction.

Visually the croup spans the area from just a little ahead of the crest of the ilium - pin bones - to the root of the tail. It consists of the first 5 - 6 muscle covered caudal [tail] vertebrae, some connecting lumbar vertebrae muscle at the sacrum, muscles, ligaments, overlaying fat, dermis, tissue, skin and hair.