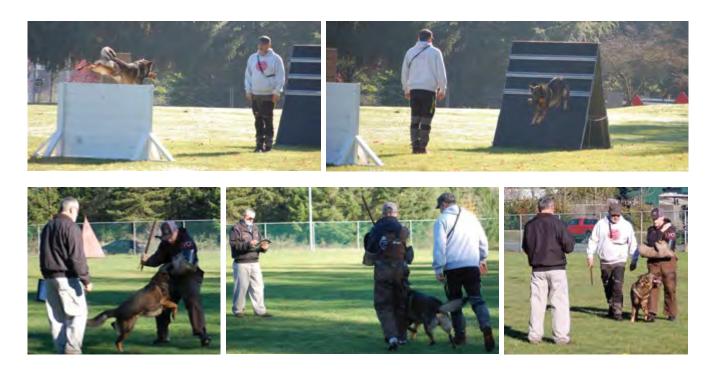

#### Obedience

At the stadium, the flights hummed along in an effort to stay on schedule. Competitors did an excellent job staging their dogs at the appropriate time before being waved onto the field by the field steward. Each team checked in with Long Down Judge Heidi Theis, before heeling to their proper location – basic position for handlers that drew "up dog" (odd number), and long down for handlers that drew "down dog" (even number).

Competitors and spectators alike were treated to

several beautiful performances that emphasized correctness, speed, and harmony, such as those from Frank Phillips and Kliff (96 points), John Kennedy and Knox (96 points), and Erin O'Shea and Vegas (97 points). But it was Ronny Burmer's 98-point performance with his BHOT dog Aldo vom Burmeister that took home the High Obedience Trophy.

"I had the honor to judge Obedience two years in a row at the USCA Nationals," said obedience judge Nathaniel Roque. "I saw many of the same handlers and dogs back-to-back in two Championships. It was a great opportunity for me to see many of them make substantial improvements in overall performances or specific areas of their training. The biggest example of this was in retrieving exercises. In 2017 many dogs had problems with the hold and carry of the dumbbell, presentation and return speed. In 2018, there was a marked improvement in the overall retrieve exercises with SG and a few V performances presented."

"I'd also again like to thank all of the handlers for the

performances – some of which ended well, and a few of which ended in that heartbreaking DQ. "Protection at the 2018 USCA Nationals showed some powerful dogs and some strong performances," remarked protection judge Ann Marie Chaffin. "It was exciting to see the extreme level of competition at our nationals. The handlers knew the rules and showed skill in both their training and handling; very few mistakes were made. Our membership, competitors and spectators et al., as a whole are educated in what judges need to see for high points: good aggression, dominance and intensity from the dog, especially under the threat, and all while showing a high level of control. I saw dogs that had strict focus on the handler when asked, and quickly transitioned to an intense focus on the helper in the blink of the eye."

There were multiple V scores, including Mike Diehl and Gazze (97), Tyler Pluss and Attack (97), Vadim Plotsker and Woody (97), Erin O'Shea and Vegas (97), and Frank Phillips with Kliff (98 – High Protection). In addition to these strong routines, there were also some spectacular long bites. "I saw quite a number of exceptionally fast dogs at the national," said Ann Marie Chaffin. "In the 1980s I saw a "comer" only every now again, but extreme speed is now the norm."