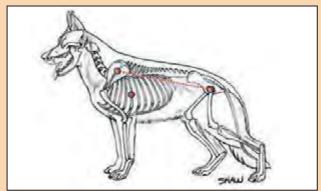

#### Rear Pivot point and centre of gravity

There are two pivot points in the dog. A 'rear pivot point' which is located within the hip joint and a 'forward pivot point' which is located about 1/3 down from the top of the scapula. Understanding this is critical to understanding the impact of gravity and the process of energy transmission, and locomotion. The forward pivot point is located at the approximate centre of the serratus ventralis muscles attachment to the scapula. This muscle connects the shoulder blade to the thorax. Shown in interconnecting orange dots, these are the transfer points in the energy transmission line that go from the hindquarter to the forequarter. They can be visualised as being akin to the universal joints in a motor vehicle tail shaft. The end of the spine where it joins the top of the pelvis at the iliosacral joint (the joint between the sacrum and the ilium bones of the pelvis) may seem to be a logical rear pivot point but its not. This is because it is literally a fixed point (1 > 2 degrees max. of movement)

The angle between the rear & fore pivot point and the angle of the transmission conduit impacts on locomotive efficiency, more particularly endurance i.e. 2 to 3 hours of continuous trotting.

**ANGLE WHEN STANDING** The forward pivot point is located at the approximate center of the serratus ventralis muscles attachment to the scapula.

ANGLE WHEN TROTTING At around an optimum of approximately 7 degrees during the trot phase, it should not be too angled in either direction.

The angle between the pivot points denoted in orange, changes from when the dog is standing through the various locomotive phases of walk to trot to gallop. Only the angle in the trot is shown here. At around an optimum of approximately 7 degrees during the trot phase, it should not be too angled in either direction. Many canine terms originate from the horse and whilst many horse terms are used in dogs, horses should not be compared to dogs in functional terms and this is because in a number of instances it is not a matter of similarity but contrast. For example, the croup is the highest point of the horse's topline, higher than the withers, whilst in the German Shepherd Dog it is the complete reverse. The implications of this in a locomotive sense are significant.