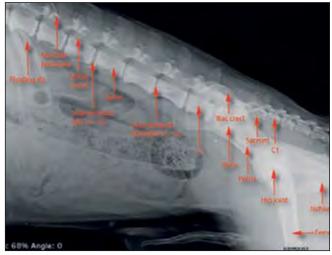

### THE CROUP AND THE PELVIS

**THE CROUP** Visually the croup spans the area from just a little ahead of the crest of the ilium - pin bones - to the root of the tail.

X-RAY SCAN Lumbar spine lumbosacral junction.

The SV/FCI standard No 166 - 23/12/2010 states: 'The croup should be long and slightly sloping approximately 23 degrees to the horizontal. The upper line should merge into the base of the tail without interruption.'

Visually the croup spans the area from just a little ahead of the crest of the ilium - pin bones - to the root of the tail. It consists of the first 5 - 6 muscle covered caudal [tail] vertebrae, some connecting lumbar vertebrae muscle at the sacrum, muscles, ligaments, overlaying fat, dermis, tissue, skin and hair.

The sacrum - S1, connects the pelvis to the dog's spine at the lumbar vertebra - L7, this is called the 'lumbosacral junction'.

THE ILIUM The pelvis consists of four distinct bones: ilium, ischium, pubis and acetabular bone. The ilium, illustrated, is the largest component. **THE PELVIS** The ilium, ischium and pubis are separated at birth but fuse together as the dog develops.

#### Lumbar spine lumbosacral junction

The lumbar spine can flex and bend, all thanks to intervertebral discs. The greatest point of ventral (underside) intervertebral disc compression is at the L7 when the spine is bending and this is potentially a weak spot within the spine. The relevance of the lumbar spine and its ability to bend to the hindquarter is this; When a dog is running at any phase, the pelvis itself does not change its angle to any real measurable degree, it is the lumbar spine that changes the pelvis' angle and therefore the angle of the lumbar spine relative to the horizontal when the dog is standing is significant. That is, as the lumbar spine bends downward the pelvis gets steeper, steeper when the dog is standing and steeper when it is in a locative phase. The pelvis consists of four distinct bones: ilium, ischium, pubis and acetabular bone.