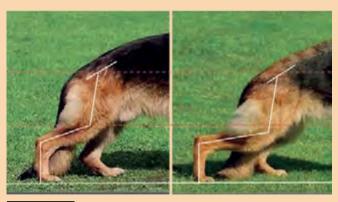

The angle between the rear & fore pivot point and the angle of the transmission conduit impacts on locomotive efficiency, more particularly endurance i.e. 2 to 3 hours of continuous trotting.

**ANGLE WHEN STANDING** The forward pivot point is located at the approximate center of the serratus ventralis muscles attachment to the scapula.

ANGLE WHEN TROTTING At around an optimum of approximately 7 degrees during the trot phase, it should not be too angled in either direction.

The angle between the pivot points denoted in orange, changes from when the dog is standing through the various locomotive phases of walk to trot to gallop. Only the angle in the trot is shown here. At around an optimum of approximately 7 degrees during the trot phase, it should not be too angled in either direction. Many canine terms originate from the horse and whilst many horse terms are used in dogs, horses should not be compared to dogs in functional terms and this is because in a number of instances it is not a matter of similarity but contrast. For example, the croup is the highest point of the horse's topline, higher than the withers, whilst in the German Shepherd Dog it is the complete reverse. The implications of this in a locomotive sense are significant.