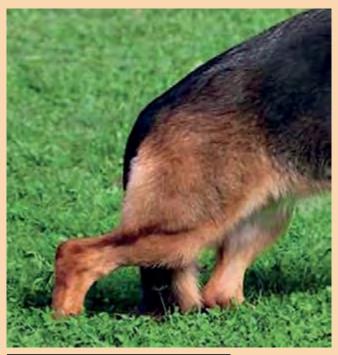

Croup /pelvis length is best determined not by visually trying to work out where the pelvis is but by looking at the outer face of the upper thigh (see red arrow) and drawing an imaginary vertical line upward - this is the start of the croup and its end is the end of the buttocks. This is explained in some detail a little later in the article. A short croup/pelvis is always steep - a matter related to locomotive engineering and seen in the below photograph. Short steep croup = narrow muscle mass. Very good croup = broad muscle mass.