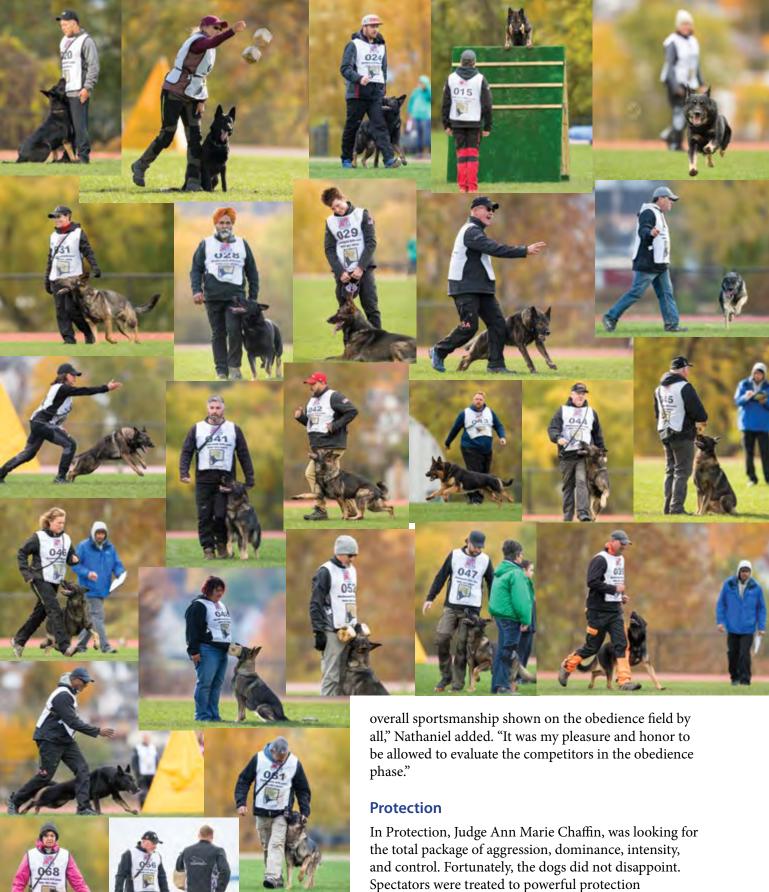

"I'd also again like to thank all of the handlers for the

performances – some of which ended well, and a few of which ended in that heartbreaking DQ. "Protection at the 2018 USCA Nationals showed some powerful dogs and some strong performances," remarked protection judge Ann Marie Chaffin. "It was exciting to see the extreme level of competition at our nationals. The handlers knew the rules and showed skill in both their training and handling; very few mistakes were made. Our membership, competitors and spectators et al., as a whole are educated in what judges need to see for high points: good aggression, dominance and intensity from the dog, especially under the threat, and all while showing a high level of control. I saw dogs that had strict focus on the handler when asked, and quickly transitioned to an intense focus on the helper in the blink of the eye."

There were multiple V scores, including Mike Diehl and Gazze (97), Tyler Pluss and Attack (97), Vadim Plotsker and Woody (97), Erin O'Shea and Vegas (97), and Frank Phillips with Kliff (98 – High Protection). In addition to these strong routines, there were also some spectacular long bites. "I saw quite a number of exceptionally fast dogs at the national," said Ann Marie Chaffin. "In the 1980s I saw a "comer" only every now again, but extreme speed is now the norm."