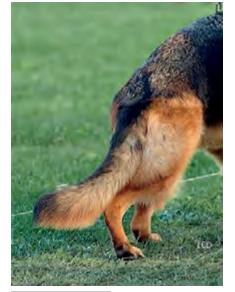

#### Croup length

The standard calls for a long croup, in effect it is calling for a long pelvis. It stipulates 'long' because length is important in affording ample area of attachment and spread for the muscles of the upper thigh and loin. A long pelvis equates to a wide upper thigh and a short pelvis equates to a narrow upper thigh. Whilst a long pelvis is desirable, it is the length of the ischium that is really important and this is because the longer the ischium the better the leverage for the adductor muscle as it pulls on the femur generating hind thrust.

Croup /pelvis length is best determined not by visually trying to work out where the pelvis is but by looking at the outer face of the upper thigh (see red arrow) and drawing an imaginary vertical line upward - this is the start of the croup and its end is the end of the buttocks. This is explained in some detail a little later in the article. A short croup/pelvis is always steep - a matter related to locomotive engineering and seen in the below photograph. Short steep croup = narrow muscle mass. Very good croup = broad muscle mass.