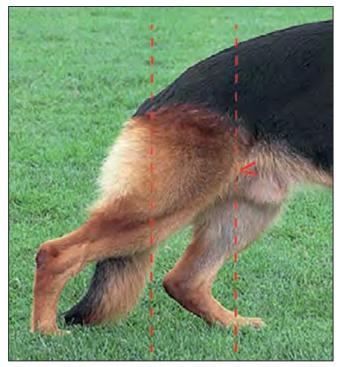

Croup /pelvis length is best determined not by visually trying to work out where the pelvis is but by looking at the outer face of the upper thigh (see red arrow) and drawing an imaginary vertical line upward - this is the start of the croup and its end is the end of the buttocks. This is explained in some detail a little later in the article. A short croup/pelvis is always steep - a matter related to locomotive engineering and seen in the below photograph. Short steep croup = narrow muscle mass. Very good croup = broad muscle mass.