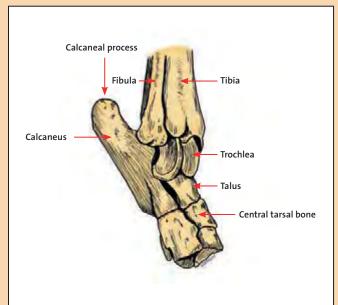

#### Definition

The posterior part of the dog, it consists of the croup, pelvis, sacrum, tail, femur, knee joint, patella, tibia, fibula, hock joint, rear pastern and rear feet. The hindquarter includes bones, muscles, tendons, ligaments and a complex circulatory and nervous system.

#### Rear Pivot point and centre of gravity

There are two pivot points in the dog. A 'rear pivot point' which is located within the hip joint and a 'forward pivot point' which is located about 1/3 down from the top of the scapula. Understanding this is critical to understanding the impact of gravity and the process of energy transmission, and locomotion. The forward pivot point is located at the approximate centre of the serratus ventralis muscles attachment to the scapula. This muscle connects the shoulder blade to the thorax. Shown in interconnecting orange dots, these are the transfer points in the energy transmission line that go from the hindquarter to the forequarter. They can be visualised as being akin to the universal joints in a motor vehicle tail shaft. The end of the spine where it joins the top of the pelvis at the iliosacral joint (the joint between the sacrum and the ilium bones of the pelvis) may seem to be a logical rear pivot point but its not. This is because it is literally a fixed point (1 > 2 degrees max. of movement)

The pelvis consists of two symmetrical sets of bones that become fused together as the dog matures to form one solid bone. The pelvis is attached to the lower part of the spine called the sacrum by a left and right sacroiliac joint. These joints carry the weight of the hindquarters when the dog is standing and unlike the hip, knee, elbow and other joints, they have very limited movement.

The sacrum - S1, connects the pelvis to the dog's spine at the lumbar vertebra - L7, this is called the 'lumbosacral junction'.

THE ILIUM The pelvis consists of four distinct bones: ilium, ischium, pubis and acetabular bone. The ilium, illustrated, is the largest component. **THE PELVIS** The ilium, ischium and pubis are separated at birth but fuse together as the dog develops.

#### Lumbar spine lumbosacral junction

The lumbar spine can flex and bend, all thanks to intervertebral discs. The greatest point of ventral (underside) intervertebral disc compression is at the L7 when the spine is bending and this is potentially a weak spot within the spine. The relevance of the lumbar spine and its ability to bend to the hindquarter is this; When a dog is running at any phase, the pelvis itself does not change its angle to any real measurable degree, it is the lumbar spine that changes the pelvis' angle and therefore the angle of the lumbar spine relative to the horizontal when the dog is standing is significant. That is, as the lumbar spine bends downward the pelvis gets steeper, steeper when the dog is standing and steeper when it is in a locative phase. The pelvis consists of four distinct bones: ilium, ischium, pubis and acetabular bone.

The largest section is the ilium, the crest of which is called the hip in humans. The ischium connects the femur via the acetabular fossa.

The pubis has a cartilaginous midline join within it called the symphysis pubis. This expands in females when they are giving birth.

The ilium, ischium and pubis are separated at birth but fuse together as the dog develops. This fusing process is normally complete by about the twelfth postnatal week forming the socket that receives the head of the femur thereby creating the hip joint.