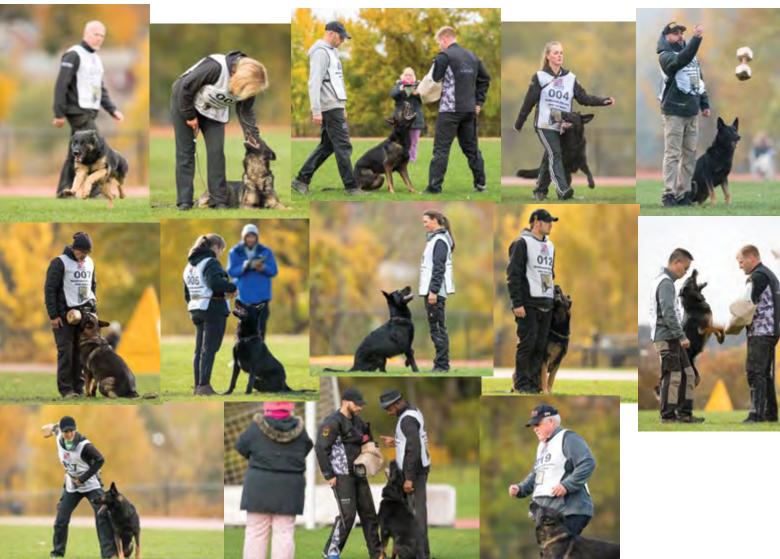

# 2018 USCA GSD National Championship

By Carissa Kuehn Photos By Brian Aghajani

PITTSBURGH, PENNSYLVANIA – From October 31 through November 4, 2018, IPO dog sport descended upon the outskirts of Pittsburgh near the small borough of Coraopolis, nestled upon the banks of the Ohio River. Two days of practice, Helper Tryouts, the annual General Board Meeting, Draw Night, the annual National Helper College, and three days of IPO competition crammed into this time frame created a whirlwind of IPO and GSD-related activity. Vita Nova Schutzhund Club, the local Schutzhund club and co-hosts of the 2018 USCA GSD IPO3 National Championship, stepped up to the challenge and put on an excellent event.

#### Competitors

66 competitors from 42 different clubs entered Nationals. All 10 regions were represented, with the highest number of competitors coming from the Mid Eastern Region (14), followed by the Northwestern (10), and New England (9) Regions. The Southeastern and Southwestern Regions also had strong showings, with eight competitors each.

#### Obedience

At the stadium, the flights hummed along in an effort to stay on schedule. Competitors did an excellent job staging their dogs at the appropriate time before being waved onto the field by the field steward. Each team checked in with Long Down Judge Heidi Theis, before heeling to their proper location – basic position for handlers that drew "up dog" (odd number), and long down for handlers that drew "down dog" (even number).

Competitors and spectators alike were treated to

several beautiful performances that emphasized correctness, speed, and harmony, such as those from Frank Phillips and Kliff (96 points), John Kennedy and Knox (96 points), and Erin O'Shea and Vegas (97 points). But it was Ronny Burmer's 98-point performance with his BHOT dog Aldo vom Burmeister that took home the High Obedience Trophy.