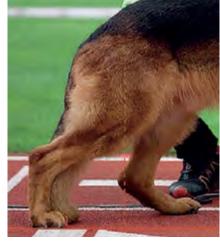

Croup /pelvis length is best determined not by visually trying to work out where the pelvis is but by looking at the outer face of the upper thigh (see red arrow) and drawing an imaginary vertical line upward - this is the start of the croup and its end is the end of the buttocks. This is explained in some detail a little later in the article. A short croup/pelvis is always steep - a matter related to locomotive engineering and seen in the below photograph. Short steep croup = narrow muscle mass. Very good croup = broad muscle mass.