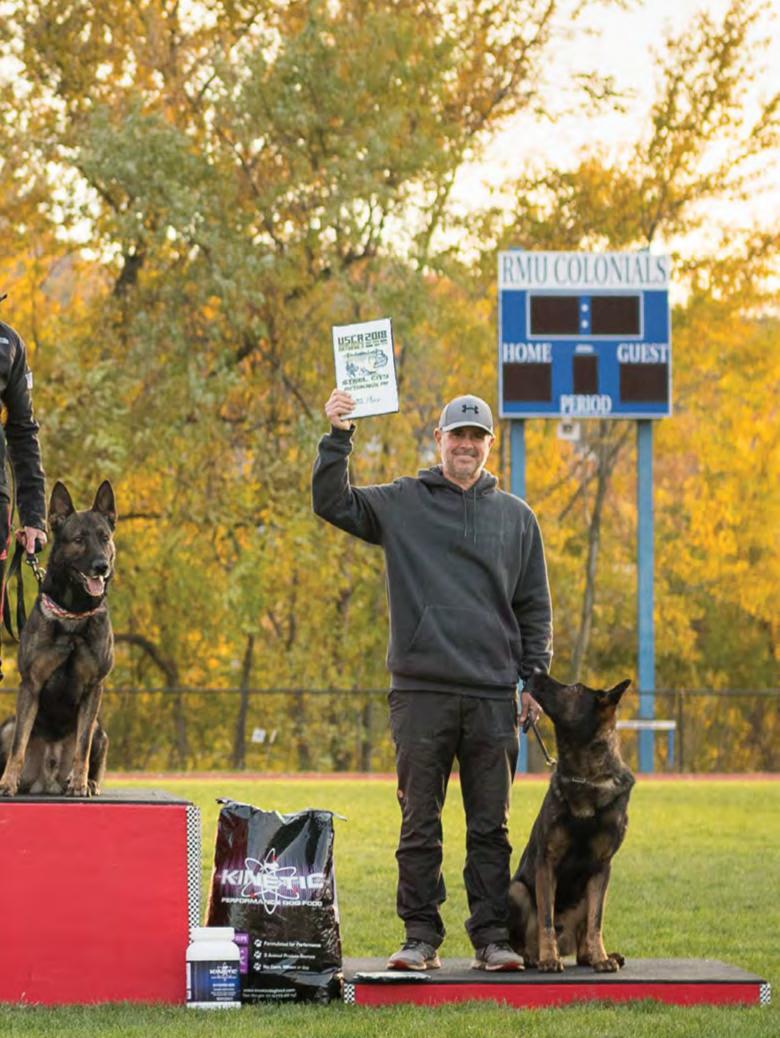

1

Erin O'Shea and Vegas von der Burg Hinte ~ 2018 USCA GSD National Champions.

Photo courtesy of Brian Aghajani

# **2018 USCA National Champions**

USCR 2018

Left to Right: 2nd Place - Frank Phillips and Kliff vom Floyd Haus; 1st Place - Erin O'Shealand Vegas von der Burg Hinte; 3rd Place - John Kennedy and Knox vom Olgameister

Saturday and Sunday both saw large numbers of dog/ handler teams competing at the stadium, and each day was a race to finish in the available daylight. Three flights of eight dogs each went on Saturday, and another three flights competed on Sunday – two eightdog flights and a shorter four-dog flight, followed by the lone female in heat. All flights were completed in a timely manner, and Sunday ended with just enough light for world-renown photographer Brian Aghajani to capture the podium shots.