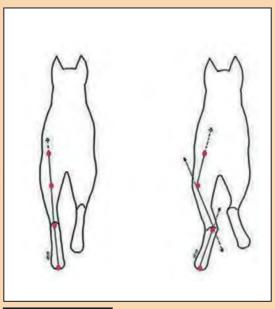

### Bred for purpose

A well constructed, healthy and temperamentally sound German Shepherd Dog is an ideal family dog. In historically fundamental terms it is a medium speed, sheep herding, sheep tending, protection, trotting dog and the SV standard is constructed around this core premise. Within the core premise is the need for the German Shepherd Dog to demonstrate anatomical, physical and mental characteristics that exemplify energy efficient ground covering movement that is associated with exceptional powers of endurance. A broad, moderately angulated and muscularly well-developed hindquarter is critical to that premise.

#### Croup length

The standard calls for a long croup, in effect it is calling for a long pelvis. It stipulates 'long' because length is important in affording ample area of attachment and spread for the muscles of the upper thigh and loin. A long pelvis equates to a wide upper thigh and a short pelvis equates to a narrow upper thigh. Whilst a long pelvis is desirable, it is the length of the ischium that is really important and this is because the longer the ischium the better the leverage for the adductor muscle as it pulls on the femur generating hind thrust.

Croup /pelvis length is best determined not by visually trying to work out where the pelvis is but by looking at the outer face of the upper thigh (see red arrow) and drawing an imaginary vertical line upward - this is the start of the croup and its end is the end of the buttocks. This is explained in some detail a little later in the article. A short croup/pelvis is always steep - a matter related to locomotive engineering and seen in the below photograph. Short steep croup = narrow muscle mass. Very good croup = broad muscle mass.