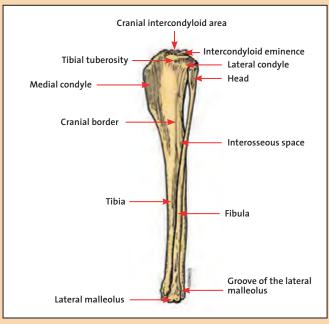

e quadriceps. Contraction of the quadriceps femoris muscle group pulls the patella toward the thigh through the quadriceps tendon thereby extending the stifle. The patella, in turn, pulls on the tibia through the patellar ligament to extend the leg at the knee. This action is important for walking and running, but it is especially important to the dog when it is leaping upward or jumping hurdles and the like.

#### The tibia

The tibia is the larger and stronger of the two bones in the hindquarter. It forms the stifle joint with the femur and the hock joint with the fibula and tarsus. Many powerful muscles that move the rear pastern and lower leg are anchored to the tibia. Optimally speaking the tibia should be about 10% longer than the femur and never shorter than equal in length to it.



THE TIBIA Many powerful muscles that move the rear pastern and lower leg are anchored to the tibia.



LOWER THIGH MUSCLES Overview of the different components of a dog's lower thigh muscles.

#### Lower thigh muscles

Gastrocnemius The primary muscle that extends the hock joint

Lateral digital flexor Extends the digits

**Cranial tibial** Flexes the tarsus and rotates the paw in lateral supination

Long digital extensor Extends the digits and flexes the tarsus Superficial digital flexor Is mainly an antigravity,

weight-support muscle. Because its tendon attaches to the tuber calcanei, the muscle cannot flex digits independently of extending the hock. **Calcanean tendon** Connects the Gastrocnemius muscles to the calcaneus

**Fibularis brevis** Flexes the tarsal [hock] joint **Caudal c