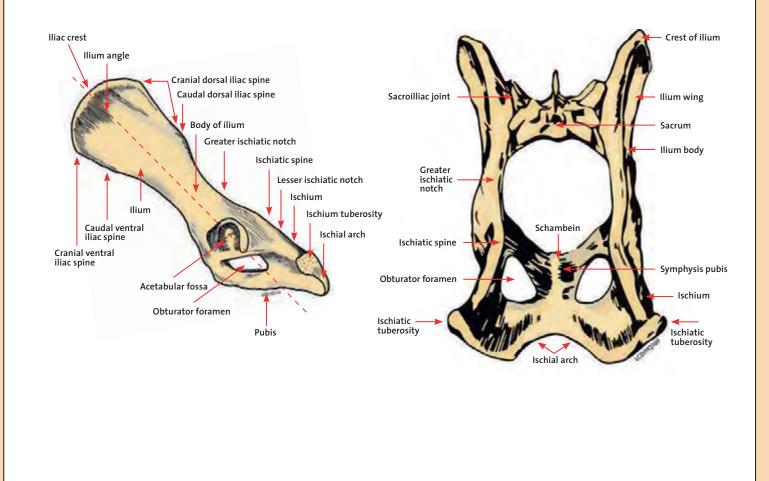

### THE HINDQUARTER – ITS COMPONENT PARTS

#### Definition

The posterior part of the dog, it consists of the croup, pelvis, sacrum, tail, femur, knee joint, patella, tibia, fibula, hock joint, rear pastern and rear feet. The hindquarter includes bones, muscles, tendons, ligaments and a complex circulatory and nervous system.

### THE CROUP AND THE PELVIS

**THE CROUP** Visually the croup spans the area from just a little ahead of the crest of the ilium - pin bones - to the root of the tail.

X-RAY SCAN Lumbar spine lumbosacral junction.

The SV/FCI standard No 166 - 23/12/2010 states: 'The croup should be long and slightly sloping approximately 23 degrees to the horizontal. The upper line should merge into the base of the tail without interruption.'

Visually the croup spans the area from just a little ahead of the crest of the ilium - pin bones - to the root of the tail. It consists of the first 5 - 6 muscle covered caudal [tail] vertebrae, some connecting lumbar vertebrae muscle at the sacrum, muscles, ligaments, overlaying fat, dermis, tissue, skin and hair.

The pelvis consists of two symmetrical sets of bones that become fused together as the dog matures to form one solid bone. The pelvis is attached to the lower part of the spine called the sacrum by a left and right sacroiliac joint. These joints carry the weight of the hindquarters when the dog is standing and unlike the hip, knee, elbow and other joints, they have very limited movement.

The sacrum - S1, connects the pelvis to the dog's spine at the lumbar vertebra - L7, this is called the 'lumbosacral junction'.

THE ILIUM The pelvis consists of four distinct bones: ilium, ischium, pubis and acetabular bone. The ilium, illustrated, is the largest component. **THE PELVIS** The ilium, ischium and pubis are separated at birth but fuse together as the dog develops.

#### Lumbar spine lumbosacral junction

The lumbar spine can flex and bend, all thanks to intervertebral discs. The greatest point of ventral (underside) intervertebral disc compression is at the L7 when the spine is bending and this is potentially a weak spot within the spine. The relevance of the lumbar spine and its ability to bend to the hindquarter is this; When a dog is running at any phase, the pelvis itself does not change its angle to any real measurable degree, it is the lumbar spine that changes the pelvis' angle and therefore the angle of the lumbar spine relative to the horizontal when the dog is standing is significant. That is, as the lumbar spine bends downward the pelvis gets steeper, steeper when the dog is standing and steeper when it is in a locative phase. The pelvis consists of four distinct bones: ilium, ischium, pubis and acetabular bone.

The largest section is the ilium, the crest of which is called the hip in humans. The ischium connects the femur via the acetabular fossa.

The pubis has a cartilaginous midline join within it called the symphysis pubis. This expands in females when they are giving birth.

The ilium, ischium and pubis are separated at birth but fuse together as the dog develops. This fusing process is normally complete by about the twelfth postnatal week forming the socket that receives the head of the femur thereby creating the hip joint.

#### Croup length

The standard calls for a long croup, in effect it is calling for a long pelvis. It stipulates 'long' because length is important in affording ample area of attachment and spread for the muscles of the upper thigh and loin. A long pelvis equates to a wide upper thigh and a short pelvis equates to a narrow upper thigh. Whilst a long pelvis is desirable, it is the length of the ischium that is really important and this is because the longer the ischium the better the leverage for the adductor muscle as it pulls on the femur generating hind thrust.

Croup /pelvis length is best determined not by visually trying to work out where the pelvis is but by looking at the outer face of the upper thigh (see red arrow) and drawing an imaginary vertical line upward - this is the start of the croup and its end is the end of the buttocks. This is explained in some detail a little later in the article. A short croup/pelvis is always steep - a matter related to locomotive engineering and seen in the below photograph. Short steep croup = narrow muscle mass. Very good croup = broad muscle mass.