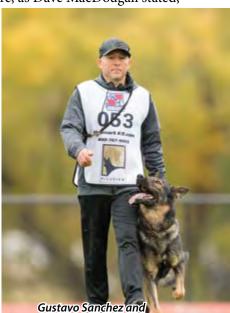

#### Tracking

Tracking conditions were, as Dave MacDougall stated,

conducive to high scores. Many dogs earned V scores, with two 100-point scores earned during the event: Gustavo Sanchez with Dezi vom Haus Stavo, and Kjersti Dabakk with Ailo Av Garm Haus.

Gustavo Sanchez ana Dezi vom Haus Stavo

Gustavo Sanchez and Dezi vom Haus Stavo

- Puzzle Solved, Free, Confident and Sure with Continuous Intensity-100 V."

"In dog sport it is not uncommon for a handler/ dog team to have an off day, and it is one goal of the tracklaying team to make sure it is not due to their mistake that this abnormal performance occurs," said tracklayer Dave MacDougall. "With that being said, it was a very successful trial for the handler/dog teams and tracklaying teams."