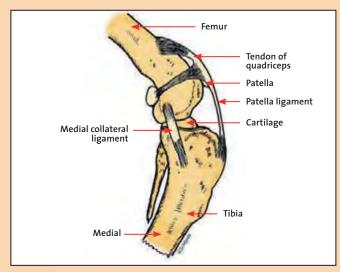

is a significant shock absorber that compensates for humps and bumps when the dog is travelling over uneven terrain.

#### Stifle joint – knee joint

The stifle joint is the most complex joint in the dog's skeleton and consists of three sub joints. The stifle joint can rotate a small degree, glide, extend and flex. All these functions are limited by ligament with the quadriceps muscle being the main extensor of the stifle joint.

The stifle joint is a significant shock absorber that compensates for humps and bumps when the dog is travelling over uneven terrain. When added to other shock absorbing joints of the ankle and elbow this joint contributes significantly to the old saying "you can place a glass of water on the German Shepherd Dog's back and whilst its trotting not spill a drop".



**PATELLA** It is shaped like an almond and its purpose is to assist in knee extension.

The greater the hind angulation the greater the gravitational weight bearing down on the stifle joint in stance and more particularly in the trot.

The lateral collateral ligaments prevent side-to-side displacement of the knee.

The cruciate ligaments are one of the most important stabilisers inside the stifle joint. These ligaments [often referred to as one ligament] resist over-extension and inward rotation. They are called cruciate ligaments because they "cross over" inside the knee joint. The cranial cruciate ligament serves to limit the forward movement of the tibia relative to the femur. They also serve to limit hyperextension (over straightening) of the knee and internal rotation (turning in)