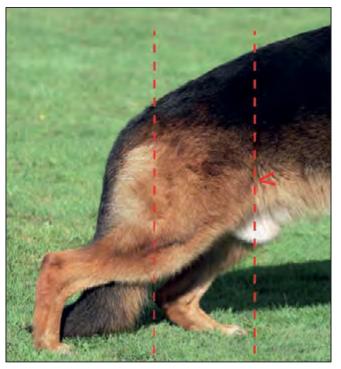

Croup /pelvis length is best determined not by visually trying to work out where the pelvis is but by looking at the outer face of the upper thigh (see red arrow) and drawing an imaginary vertical line upward - this is the start of the croup and its end is the end of the buttocks. This is explained in some detail a little later in the article. A short croup/pelvis is always steep - a matter related to locomotive engineering and seen in the below photograph. Short steep croup = narrow muscle mass. Very good croup = broad muscle mass.