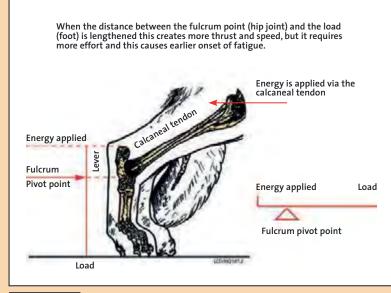

#### Rear Pivot point and centre of gravity

There are two pivot points in the dog. A 'rear pivot point' which is located within the hip joint and a 'forward pivot point' which is located about 1/3 down from the top of the scapula. Understanding this is critical to understanding the impact of gravity and the process of energy transmission, and locomotion. The forward pivot point is located at the approximate centre of the serratus ventralis muscles attachment to the scapula. This muscle connects the shoulder blade to the thorax. Shown in interconnecting orange dots, these are the transfer points in the energy transmission line that go from the hindquarter to the forequarter. They can be visualised as being akin to the universal joints in a motor vehicle tail shaft. The end of the spine where it joins the top of the pelvis at the iliosacral joint (the joint between the sacrum and the ilium bones of the pelvis) may seem to be a logical rear pivot point but its not. This is because it is literally a fixed point (1 > 2 degrees max. of movement)

The angle between the rear & fore pivot point and the angle of the transmission conduit impacts on locomotive efficiency, more particularly endurance i.e. 2 to 3 hours of continuous trotting.

**ANGLE WHEN STANDING** The forward pivot point is located at the approximate center of the serratus ventralis muscles attachment to the scapula.

ANGLE WHEN TROTTING At around an optimum of approximately 7 degrees during the trot phase, it should not be too angled in either direction.

The angle between the pivot points denoted in orange, changes from when the dog is standing through the various locomotive phases of walk to trot to gallop. Only the angle in the trot is shown here. At around an optimum of approximately 7 degrees during the trot phase, it should not be too angled in either direction. Many canine terms originate from the horse and whilst many horse terms are used in dogs, horses should not be compared to dogs in functional terms and this is because in a number of instances it is not a matter of similarity but contrast. For example, the croup is the highest point of the horse's topline, higher than the withers, whilst in the German Shepherd Dog it is the complete reverse. The implications of this in a locomotive sense are significant.