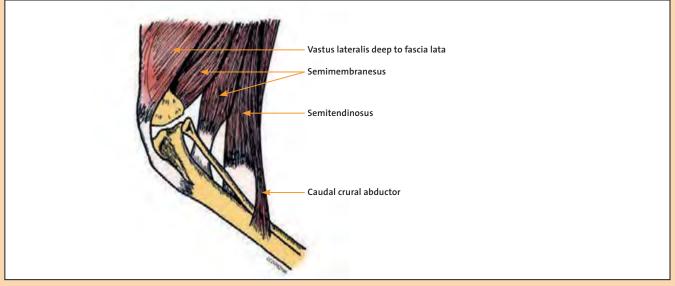

femur the shorter the muscles and therefore 'potentially' the less effective the hindquarter thrust. I say 'potentially' because muscles regardless of their length or mass are reliant on being appropriately exercised and developed to attain their optimum efficiency.

Whilst a long femur is desirable it needs to be balanced in its length against other interactive locomotive bones. Mechanically speaking it is of great importance that excess length does not excessively increase hind angulation by bringing the stifle joint [knee] too close to the ground during the fully extended back swing phase of the trot. For the above reasons the femur can be too long and it can be too short.



EXAMPLE ILLUSTRATION OF A FEMUR AND TIBIA Overlong femur and short tibia. The knee is too close to the ground.



THE STIFLE JOINT The stifle joint is a significant shock absorber that compensates for humps and bumps when the dog is travelling over uneven terrain.

#### Stifle joint – knee joint

The stifle joint is the most complex joint in the dog's skeleton and consists of three sub joints. The stifle joint can rotate a small degree, glide, extend and flex. All these functions are limited by ligament with the quadriceps muscle being the main extensor of the stifle joint.

The stifle joint is a significant shock absorber that compensates for humps and bumps when the dog is travelling over uneven terrain. When added to other shock absorbing joints of the ankle and elbow this joint contributes significantly to the old saying "you can place a glass of water on the German Shepherd Dog's back and whils