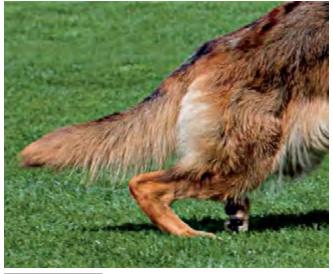

#### Croup length

The standard calls for a long croup, in effect it is calling for a long pelvis. It stipulates 'long' because length is important in affording ample area of attachment and spread for the muscles of the upper thigh and loin. A long pelvis equates to a wide upper thigh and a short pelvis equates to a narrow upper thigh. Whilst a long pelvis is desirable, it is the length of the ischium that is really important and this is because the longer the ischium the better the leverage for the adductor muscle as it pulls on the femur generating hind thrust.

Croup /pelvis length is best determined not by visually trying to work out where the pelvis is but by looking at the outer face of the upper thigh (see red arrow) and drawing an imaginary vertical line upward - this is the start of the croup and its end is the end of the buttocks. This is explained in some detail a little later in the article. A short croup/pelvis is always steep - a matter related to locomotive engineering and seen in the below photograph. Short steep croup = narrow muscle mass. Very good croup = broad muscle mass.