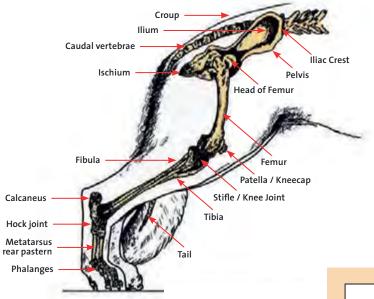

#### Definition

The posterior part of the dog, it consists of the croup, pelvis, sacrum, tail, femur, knee joint, patella, tibia, fibula, hock joint, rear pastern and rear feet. The hindquarter includes bones, muscles, tendons, ligaments and a complex circulatory and nervous system.

### THE CROUP AND THE PELVIS

**THE CROUP** Visually the croup spans the area from just a little ahead of the crest of the ilium - pin bones - to the root of the tail.

X-RAY SCAN Lumbar spine lumbosacral junction.

The pelvis consists of two symmetrical sets of bones that become fused together as the dog matures to form one solid bone. The pelvis is attached to the lower part of the spine called the sacrum by a left and right sacroiliac joint. These joints carry the weight of the hindquarters when the dog is standing and unlike the hip, knee, elbow and other joints, they have very limited movement.

The sacrum - S1, connects the pelvis to the dog's spine at the lumbar vertebra - L7, this is called the 'lumbosacral junction'.

THE ILIUM The pelvis consists of four distinct bones: ilium, ischium, pubis and acetabular bone. The ilium, illustrated, is the largest component. **THE PELVIS** The ilium, ischium and pubis are separated at birth but fuse together as the dog develops.

The largest section is the ilium, the crest of which is called the hip in humans. The ischium connects the femur via the acetabular fossa.

The pubis has a cartilaginous midline join within it called the symphysis pubis. This expands in females when they are giving birth.

The ilium, ischium and pubis are separated at birth but fuse together as the dog develops. This fusing process is normally complete by about the twelfth postnatal week forming the socket that receives the head of the femur thereby creating the hip joint.