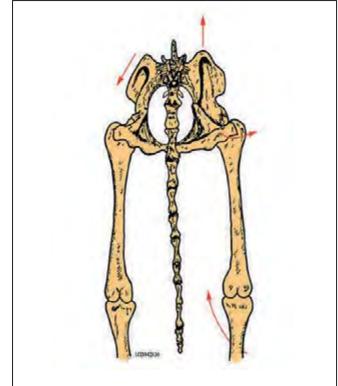

#### Definition

The posterior part of the dog, it consists of the croup, pelvis, sacrum, tail, femur, knee joint, patella, tibia, fibula, hock joint, rear pastern and rear feet. The hindquarter includes bones, muscles, tendons, ligaments and a complex circulatory and nervous system.

#### Rear Pivot point and centre of gravity

There are two pivot points in the dog. A 'rear pivot point' which is located within the hip joint and a 'forward pivot point' which is located about 1/3 down from the top of the scapula. Understanding this is critical to understanding the impact of gravity and the process of energy transmission, and locomotion. The forward pivot point is located at the approximate centre of the serratus ventralis muscles attachment to the scapula. This muscle connects the shoulder blade to the thorax. Shown in interconnecting orange dots, these are the transfer points in the energy transmission line that go from the hindquarter to the forequarter. They can be visualised as being akin to the universal joints in a motor vehicle tail shaft. The end of the spine where it joins the top of the pelvis at the iliosacral joint (the joint between the sacrum and the ilium bones of the pelvis) may seem to be a logical rear pivot point but its not. This is because it is literally a fixed point (1 > 2 degrees max. of movement)

The pelvis consists of two symmetrical sets of bones that become fused together as the dog matures to form one solid bone. The pelvis is attached to the lower part of the spine called the sacrum by a left and right sacroiliac joint. These joints carry the weight of the hindquarters when the dog is standing and unlike the hip, knee, elbow and other joints, they have very limited movement.

The sacrum - S1, connects the pelvis to the dog's spine at the lumbar vertebra - L7, this is called the 'lumbosacral junction'.

THE ILIUM The pelvis consists of four distinct bones: ilium, ischium, pubis and acetabular bone. The ilium, illustrated, is the largest component. **THE PELVIS** The ilium, ischium and pubis are separated at birth but fuse together as the dog develops.

#### Lumbar spine lumbosacral junction

The lumbar spine can flex and bend, all thanks to intervertebral discs. The greatest point of ventral (underside) intervertebral disc compression is at the L7 when the spine is bending and this is potentially a weak spot within the spine. The relevance of the lumbar spine and its ability to bend to the hindquarter is this; When a dog is running at any phase, the pelvis itself does not change its angle to any real measurable degree, it is the lumbar spine that changes the pelvis' angle and therefore the angle of the lumbar spine relative to the horizontal when the dog is standing is significant. That is, as the lumbar spine bends downward the pelvis gets steeper, steeper when the dog is standing and steeper when it is in a locative phase. The pelvis consists of four distinct bones: ilium, ischium, pubis and acetabular bone.

The largest section is the ilium, the crest of which is called the hip in humans. The ischium connects the femur via the acetabular fossa.

The pubis has a cartilaginous midline join within it called the symphysis pubis. This expands in females when they are giving birth.

The ilium, ischium and pubis are separated at birth but fuse together as the dog develops. This fusing process is normally complete by about the twelfth postnatal week forming the socket that receives the head of the femur thereby creating the hip joint.