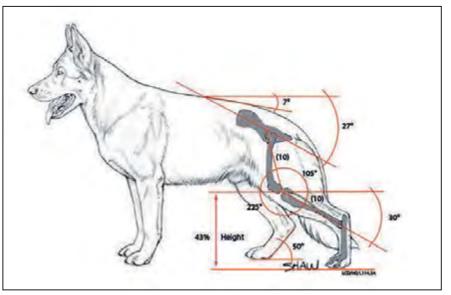

The angle between the rear & fore pivot point and the angle of the transmission conduit impacts on locomotive efficiency, more particularly endurance i.e. 2 to 3 hours of continuous trotting.

**ANGLE WHEN STANDING** The forward pivot point is located at the approximate center of the serratus ventralis muscles attachment to the scapula.

ANGLE WHEN TROTTING At around an optimum of approximately 7 degrees during the trot phase, it should not be too angled in either direction.

The angle between the pivot points denoted in orange, changes from when the dog is standing through the various locomotive phases of walk to trot to gallop. Only the angle in the trot is shown here. At around an optimum of approximately 7 degrees during the trot phase, it should not be too angled in either direction. Many canine terms originate from the horse and whilst many horse terms are used in dogs, horses should not be compared to dogs in functional terms and this is because in a number of instances it is not a matter of similarity but contrast. For example, the croup is the highest point of the horse's topline, higher than the withers, whilst in the German Shepherd Dog it is the complete reverse. The implications of this in a locomotive sense are significant.