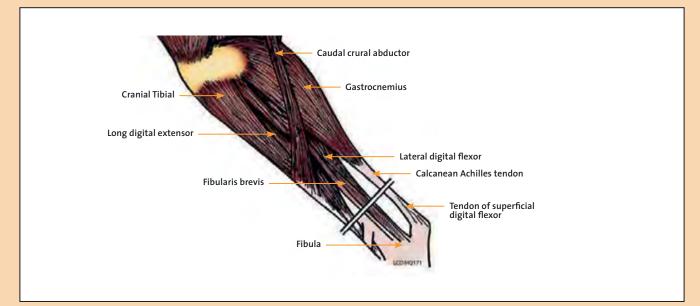

#### Definition

The posterior part of the dog, it consists of the croup, pelvis, sacrum, tail, femur, knee joint, patella, tibia, fibula, hock joint, rear pastern and rear feet. The hindquarter includes bones, muscles, tendons, ligaments and a complex circulatory and nervous system.

#### Croup length

The standard calls for a long croup, in effect it is calling for a long pelvis. It stipulates 'long' because length is important in affording ample area of attachment and spread for the muscles of the upper thigh and loin. A long pelvis equates to a wide upper thigh and a short pelvis equates to a narrow upper thigh. Whilst a long pelvis is desirable, it is the length of the ischium that is really important and this is because the longer the ischium the better the leverage for the adductor muscle as it pulls on the femur generating hind thrust.

Croup /pelvis length is best determined not by visually trying to work out where the pelvis is but by looking at the outer face of the upper thigh (see red arrow) and drawing an imaginary vertical line upward - this is the start of the croup and its end is the end of the buttocks. This is explained in some detail a little later in the article. A short croup/pelvis is always steep - a matter related to locomotive engineering and seen in the below photograph. Short steep croup = narrow muscle mass. Very good croup = broad muscle mass.