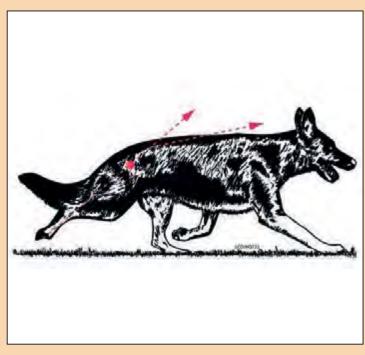

The angle between the rear & fore pivot point and the angle of the transmission conduit impacts on locomotive efficiency, more particularly endurance i.e. 2 to 3 hours of continuous trotting.

**ANGLE WHEN STANDING** The forward pivot point is located at the approximate center of the serratus ventralis muscles attachment to the scapula.

ANGLE WHEN TROTTING At around an optimum of approximately 7 degrees during the trot phase, it should not be too angled in either direction.

The angle between the pivot points denoted in orange, changes from when the dog is standing through the various locomotive phases of walk to trot to gallop. Only the angle in the trot is shown here. At around an optimum of approximately 7 degrees during the trot phase, it should not be too angled in either direction. Many canine terms originate from the horse and whilst many horse terms are used in dogs, horses should not be compared to dogs in functional terms and this is because in a number of instances it is not a matter of similarity but contrast. For example, the croup is the highest point of the horse's topline, higher than the withers, whilst in the German Shepherd Dog it is the complete reverse. The implications of this in a locomotive sense are significant.