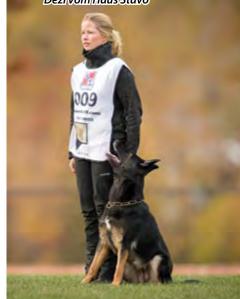

#### Tracking

Tracking conditions were, as Dave MacDougall stated,

conducive to high scores. Many dogs earned V scores, with two 100-point scores earned during the event: Gustavo Sanchez with Dezi vom Haus Stavo, and Kjersti Dabakk with Ailo Av Garm Haus.

Gustavo Sanchez ana Dezi vom Haus Stavo

Gustavo Sanchez and Dezi vom Haus Stavo

- Puzzle Solved, Free, Confident and Sure with Continuous Intensity-100 V."

"In dog sport it is not uncommon for a handler/ dog team to have an off day, and it is one goal of the tracklaying team to make sure it is not due to their mistake that this abnormal performance occurs," said tracklayer Dave MacDougall. "With that being said, it was a very successful trial for the handler/dog teams and tracklaying teams."