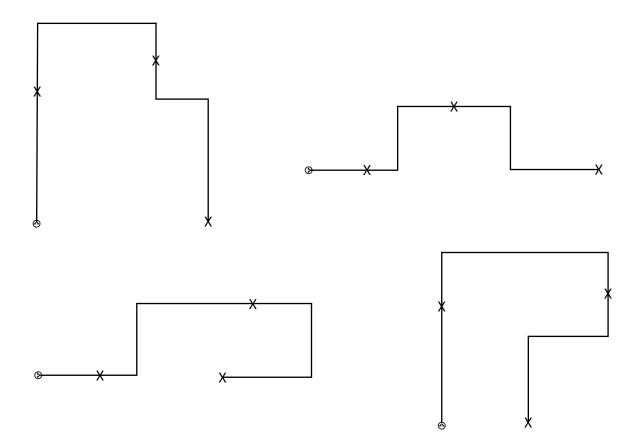

We were up again early Saturday morning to meet at the stadium parking lot and our team caravanned to the next set of tracking fields arriving an hour before daylight. Conditions for the handler/dog teams remained ideal Saturday with light rain and temperatures still 42-57 degrees F throughout the day. Saturday afternoon, as the last two handler/dog teams competed, the sun finally showed through the clouds and it was a wonderful ending to a great day. These fields were slightly more challenging to lay out tracks since we had different sizes and shapes of sod fields to deal with. This made it interesting for tracklayers as we did not have to keep laying down the same track repeatedly. Some of the different track patterns we used during the trial are shown below.