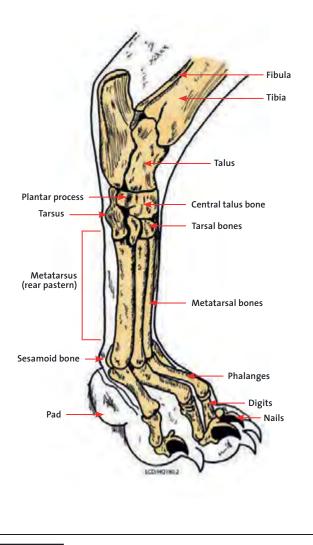

#### Definition

The posterior part of the dog, it consists of the croup, pelvis, sacrum, tail, femur, knee joint, patella, tibia, fibula, hock joint, rear pastern and rear feet. The hindquarter includes bones, muscles, tendons, ligaments and a complex circulatory and nervous system.