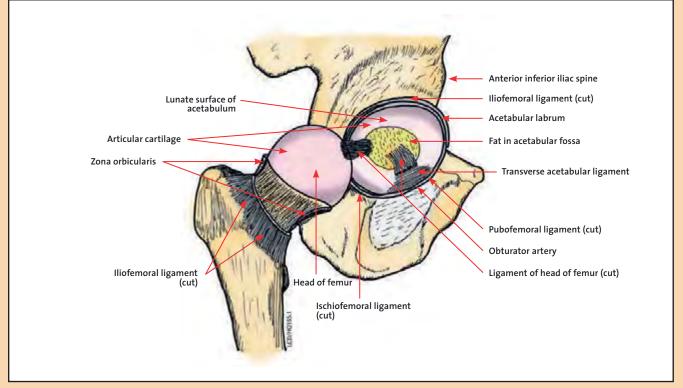

The pelvis consists of two symmetrical sets of bones that become fused together as the dog matures to form one solid bone. The pelvis is attached to the lower part of the spine called the sacrum by a left and right sacroiliac joint. These joints carry the weight of the hindquarters when the dog is standing and unlike the hip, knee, elbow and other joints, they have very limited movement.

The sacrum - S1, connects the pelvis to the dog's spine at the lumbar vertebra - L7, this is called the 'lumbosacral junction'.

THE ILIUM The pelvis consists of four distinct bones: ilium, ischium, pubis and acetabular bone. The ilium, illustrated, is the largest component. **THE PELVIS** The ilium, ischium and pubis are separated at birth but fuse together as the dog develops.

#### Lumbar spine lumbosacral junction

The lumbar spine can flex and bend, all thanks to intervertebral discs. The greatest point of ventral (underside) intervertebral disc compression is at the L7 when the spine is bending and this is potentially a weak spot within the spine. The relevance of the lumbar spine and its ability to bend to the hindquarter is this; When a dog is running at any phase, the pelvis itself does not change its angle to any real measurable degree, it is the lumbar spine that changes the pelvis' angle and therefore the angle of the lumbar spine relative to the horizontal when the dog is standing is significant. That is, as the lumbar spine bends downward the pelvis gets steeper, steeper when the dog is standing and steeper when it is in a locative phase. The pelvis consists of four distinct bones: ilium, ischium, pubis and acetabular bone.

The largest section is the ilium, the crest of which is called the hip in humans. The ischium connects the femur via the acetabular fossa.

The pubis has a cartilaginous midline join within it called the symphysis pubis. This expands in females when they are giving birth.

The ilium, ischium and pubis are separated at birth but fuse together as the dog develops. This fusing process is normally complete by about the twelfth postnatal week forming the socket that receives the head of the femur thereby creating the hip joint.