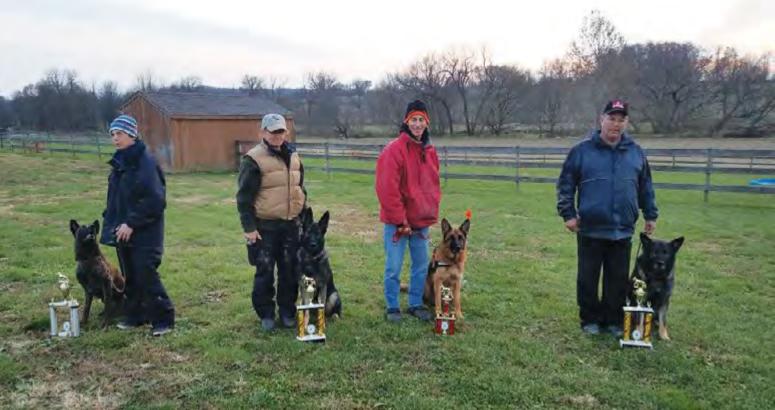

# **2018 USCA National Champions**

USCR 2018

Left to Right: 2nd Place - Frank Phillips and Kliff vom Floyd Haus; 1st Place - Erin O'Shealand Vegas von der Burg Hinte; 3rd Place - John Kennedy and Knox vom Olgameister