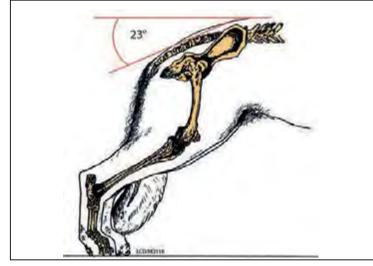

The SV/FCI standard No 166 - 23/12/2010 states: 'The croup should be long and slightly sloping approximately 23 degrees to the horizontal. The upper line should merge into the base of the tail without interruption.'