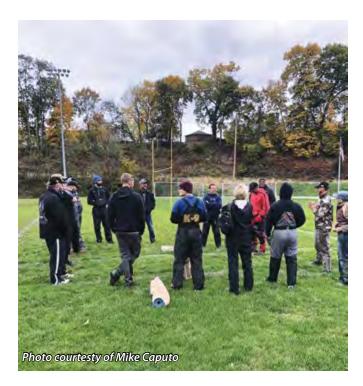

#### **Helper College**

The National Helper College is held in conjunction with Nationals each year. The Helper College is open to any helper that has been issued a Trial Helper Record Book and is free to all participants.

The Helper College is an important offering from USCA to promote proper and safe helper work. It also provides opportunities to discuss helper work, demonstrate and teach safe helper work, and review the USCA Helper Program.

This year's Helper College featured a special Guest Teaching Helper, Mr. Greg Simpsa from Holland, along with 12 USCA Teaching Helpers. Approximately 30 helpers at various classification levels – from beginning to National level – participated in the college. The weather was cold and rainy, which made for a very muddy field and limited the amount of trial work that could be done on the field itself. Nevertheless, the participants persevered.

"The [trial] routine was broken down into specific exercises, and we worked on the side of the track and field area," said Teaching Helper Don Yelle, who was also entered in Nationals with his dog Jekyll vom Rebel Yelle. "The helpers worked through the tough circumstances and were very supportive of the teaching."