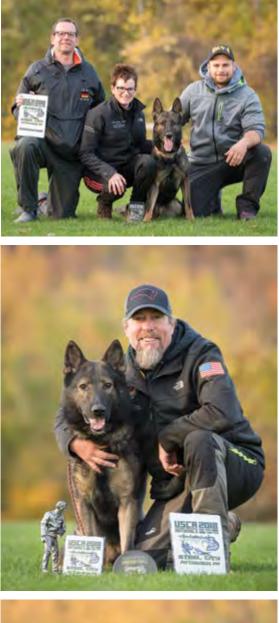

#### Results

Congratulations to our new 2018 USCA GSD National Champion Erin O'Shea and Vegas von der Burg Hinte! Erin and Vegas earned the top score of 293 and also took home the High Northeast Region and Helper's Favorite Trophies. Frank Phillips and Kliff vom Floyd Haus took a close second with 292 points as well as High Protection, High HOT, High Scoring USA-bred Dog, and High New England Region. John Kennedy and Knox vom Olgameister took third place with a 289 also securing the High Mid Eastern Region Trophy.

Gustavo Sanchez, who had two dogs entered into the event, took fourth place with Dezi vom Haus Stavo, also with a 289. Gustavo and Dezi also earned the High Tracking and High Scoring Breed-Surveyed Dog trophies. Gustavo also took home High Scoring Female Dog for his performance with his second dog, Ester Ziva Dog Family. Fifth place went to Ronny Burmer and Aldo vom Burmeister; Ronny and Aldo also took High Obedience and High Scoring BHOT. Christopher Campbell and Sirkus vom Donau Ries took sixth place with a 287 and the High Northwestern Region trophy. Rounding out the top 10 were T Floyd and Uno vom Mutzbach seventh place, Vadim Plotsker and Woody van het Zuidpark eighth place, Liz King and Cody Blendy ninth place, and High Southeastern Region, and

Cheryl Nance and Loki Orrylordblack tenth place. The top 10 dogs automatically qualify for the USCA/ GSDCA WUSV World Qualifier Trial in June.

Finishing out the awards were Jessy Gabriel with Xora van Meerhout as High South Central Region, Eric Beasley with Brick von Hanrahan as High Mid-Central Region, Max Artemchik with Carro von der Feldweise as High North Central Region, and Tyler Pluss with Attack Slovraj as High Southwestern Region. The overall highest scoring region was the Mid Eastern region. High Scoring Double X, the highest scoring female team, went to Kjersti Dabakk with Ailo av Garm Haus. And finally, the Sportsmanship Award went to Shelley Harris, who flew all the way out from Alaska to compete with her dog Dasko von der Belferlein. This was a very special and emotional event for Shelley, and through it all, she demonstrated good sportsmanship and courage.

Award Winners (Left to Right): Top Row: Eric Beasley and Brick von Hanrahan High Mid-Central Region;

Tyler Pluss and Attack Slovraj High Southwest Region;

Jessy Gabriel and Xora van Meerhout High South Central Region

Bottom Row: Max Artemchik and Carro von der Feldweise High North Central Region;

Liz King and Cody Blendy High Southest Region;

Ronny Burmer and Aldo vom Burmeister BHOT

Thank you to Brian Aghajani for the wonderful photos.