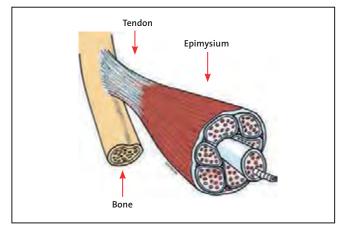

#### Definition

The posterior part of the dog, it consists of the croup, pelvis, sacrum, tail, femur, knee joint, patella, tibia, fibula, hock joint, rear pastern and rear feet. The hindquarter includes bones, muscles, tendons, ligaments and a complex circulatory and nervous system.