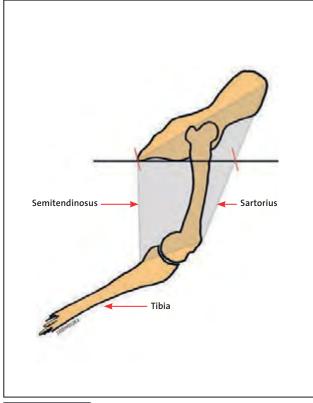

ately determined when it is trotting at a steady medi-



X-RAY The illustration shows the pelvis and loin region of a six-yearold male German Shepherd Dog.

um speed, on a loose lead and not being encouraged by a handler holding a ball aloft or the dog being called from outside the ring. The practice of dogs gaiting too fast is a fools errand that achieves nothing other than misguided crowd applause and too often superior dogs being beaten by anatomically inferior dogs who's handlers can run faster than their colleagues.



**LOCOMOTION 1** Illustration of a German Shepherd: Energy directed up and forward in balance with the forehand.



**LOCOMOTION 2** A well-angled croup and very good hind angulation. Metatarsal pad of the rear foot and not the rear pastern absorbs the ground impact.



THE UPPER THIGH Long well laid pelvis = broad muscle mass = potentially powerful hind thrust

#### Upper thigh width

The following diagram shows how the upper thighs width is determined by the outer edge of the sartorius and semitendinosus muscles. A narrow upper thigh equals a short pelvis and a wide upper thigh equals a long pelvis. Pelvis length approximate to normal femur length. In symmetrical gaits, in most dog breeds where optimum construction exists, the rear stride excursion distance approximates the fore stride excursion distance and therefore there is no rear/fore feet incursion. If there is a difference it is usually the fore stride being a bit longer than the rear stride. In the German Shepherd Dog, because of its characteristic abundant fore and hind angulation there is ,o