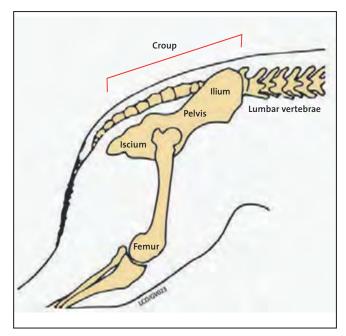

### THE HINDQUARTER – ITS COMPONENT PARTS

#### Definition

The posterior part of the dog, it consists of the croup, pelvis, sacrum, tail, femur, knee joint, patella, tibia, fibula, hock joint, rear pastern and rear feet. The hindquarter includes bones, muscles, tendons, ligaments and a complex circulatory and nervous system.

### THE CROUP AND THE PELVIS

**THE CROUP** Visually the croup spans the area from just a little ahead of the crest of the ilium - pin bones - to the root of the tail.

X-RAY SCAN Lumbar spine lumbosacral junction.

The SV/FCI standard No 166 - 23/12/2010 states: 'The croup should be long and slightly sloping approximately 23 degrees to the horizontal. The upper line should merge into the base of the tail without interruption.'

Visually the croup spans the area from just a little ahead of the crest of the ilium - pin bones - to the root of the tail. It consists of the first 5 - 6 muscle covered caudal [tail] vertebrae, some connecting lumbar vertebrae muscle at the sacrum, muscles, ligaments, overlaying fat, dermis, tissue, skin and hair.