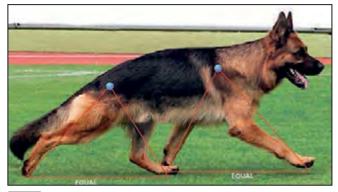

fore stride being a bit longer than the rear stride. In the German Shepherd Dog, because of its characteristic abundant fore and hind angulation there is ,over reach' and equal rear/front foot fall is achieved by moderate rear/forefeet over reach [moderate = the rear foot passing the imprint left by the corresponding front foot by about the width of the dog's rear foot, as seen in the photograph below]. If it exceeds this cross over amount, some part of the underside face of the rear pastern of the dog will come in contact with the ground. The more the underside face of the rear pasterns makes contact with the ground the less desirable it is from the point of efficiency and transmitted shock into the rear pastern and on into the stifle joint. Prolonged rear pastern contact causes prema-



**GAIT 1** Balanced rear and fore excursion distances, correct length of over reach crossover and ideal rear pastern opening angle.



**GAIT 2** Lifting the foreleg at the elbow - an energy consuming crowd pleaser.



**GAIT 3** The ideal angle of the pelvis determined off the horizontal plane for a trotting dog is deemed to be in the range of approximately 27 degrees. Allowing a few degrees for a normal tail formation and thickness this equates to a 23 degree croup.

ture hindquarter muscle fatigue and muscle soreness. In symmetrical gaits, in most dog breeds where optimum construction exists, the rear stride excursion distance approximates the fore stride excursion distance and therefore there is no rear/fore feet incursion. If there is a difference it is usually the fore stride being