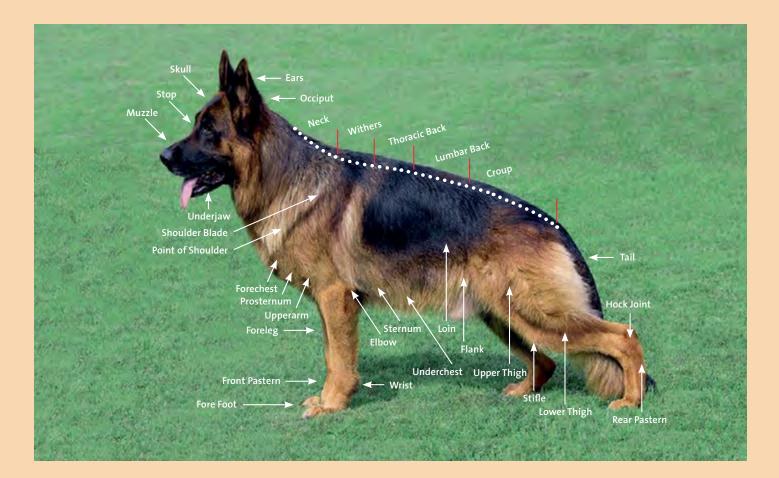

# THE NORMAL HINDQUARTER OF THE GERMAN SHEPHERD DOG

*Part 1 of a two-part article on the hindquarter of the German Shepherd Dog.* **Von Louis Donald** 

### Bred for purpose

A well constructed, healthy and temperamentally sound German Shepherd Dog is an ideal family dog. In historically fundamental terms it is a medium speed, sheep herding, sheep tending, protection, trotting dog and the SV standard is constructed around this core premise. Within the core premise is the need for the German Shepherd Dog to demonstrate anatomical, physical and mental characteristics that exemplify energy efficient ground covering movement that is associated with exceptional powers of endurance. A broad, moderately angulated and muscularly well-developed hindquarter is critical to that premise.

### THE HINDQUARTER – ITS COMPONENT PARTS

#### Definition

The posterior part of the dog, it consists of the croup, pelvis, sacrum, tail, femur, knee joint, patella, tibia, fibula, hock joint, rear pastern and rear feet. The hindquarter includes bones, muscles, tendons, ligaments and a complex circulatory and nervous system.